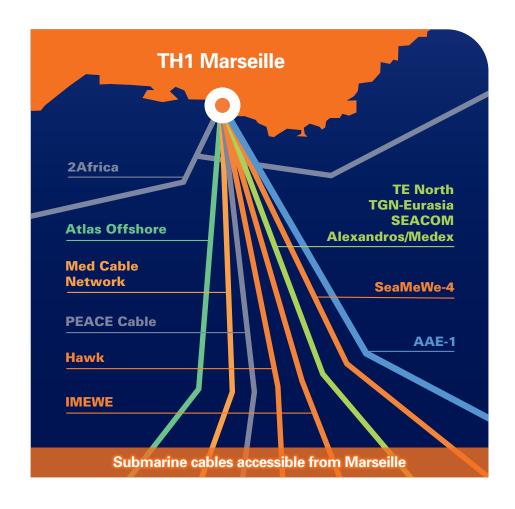

#### Connectivity

- Carrier-neutral data center to give our clients freedom to choose carriers or connection points
- Direct access to multiple connectivity providers through an MMR service
- Access to submarine cables supplying the city of Marseille
- 2 fiber entry points over the building