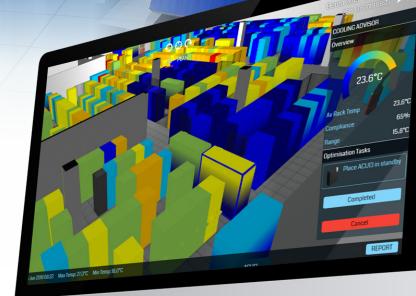

## **The Programme:**

2

- We will attach thermal sensors on all our rack doors and cooling systems, capturing accurate and continuous thermal data which feeds into EkkoSense's unique visualisation software to provide true 24/7 data centre monitoring.
  - Cooling and airflow across our sites will then be regularly optimised to maintain an ideal environment. This will include floor grille locations & cooling set points.